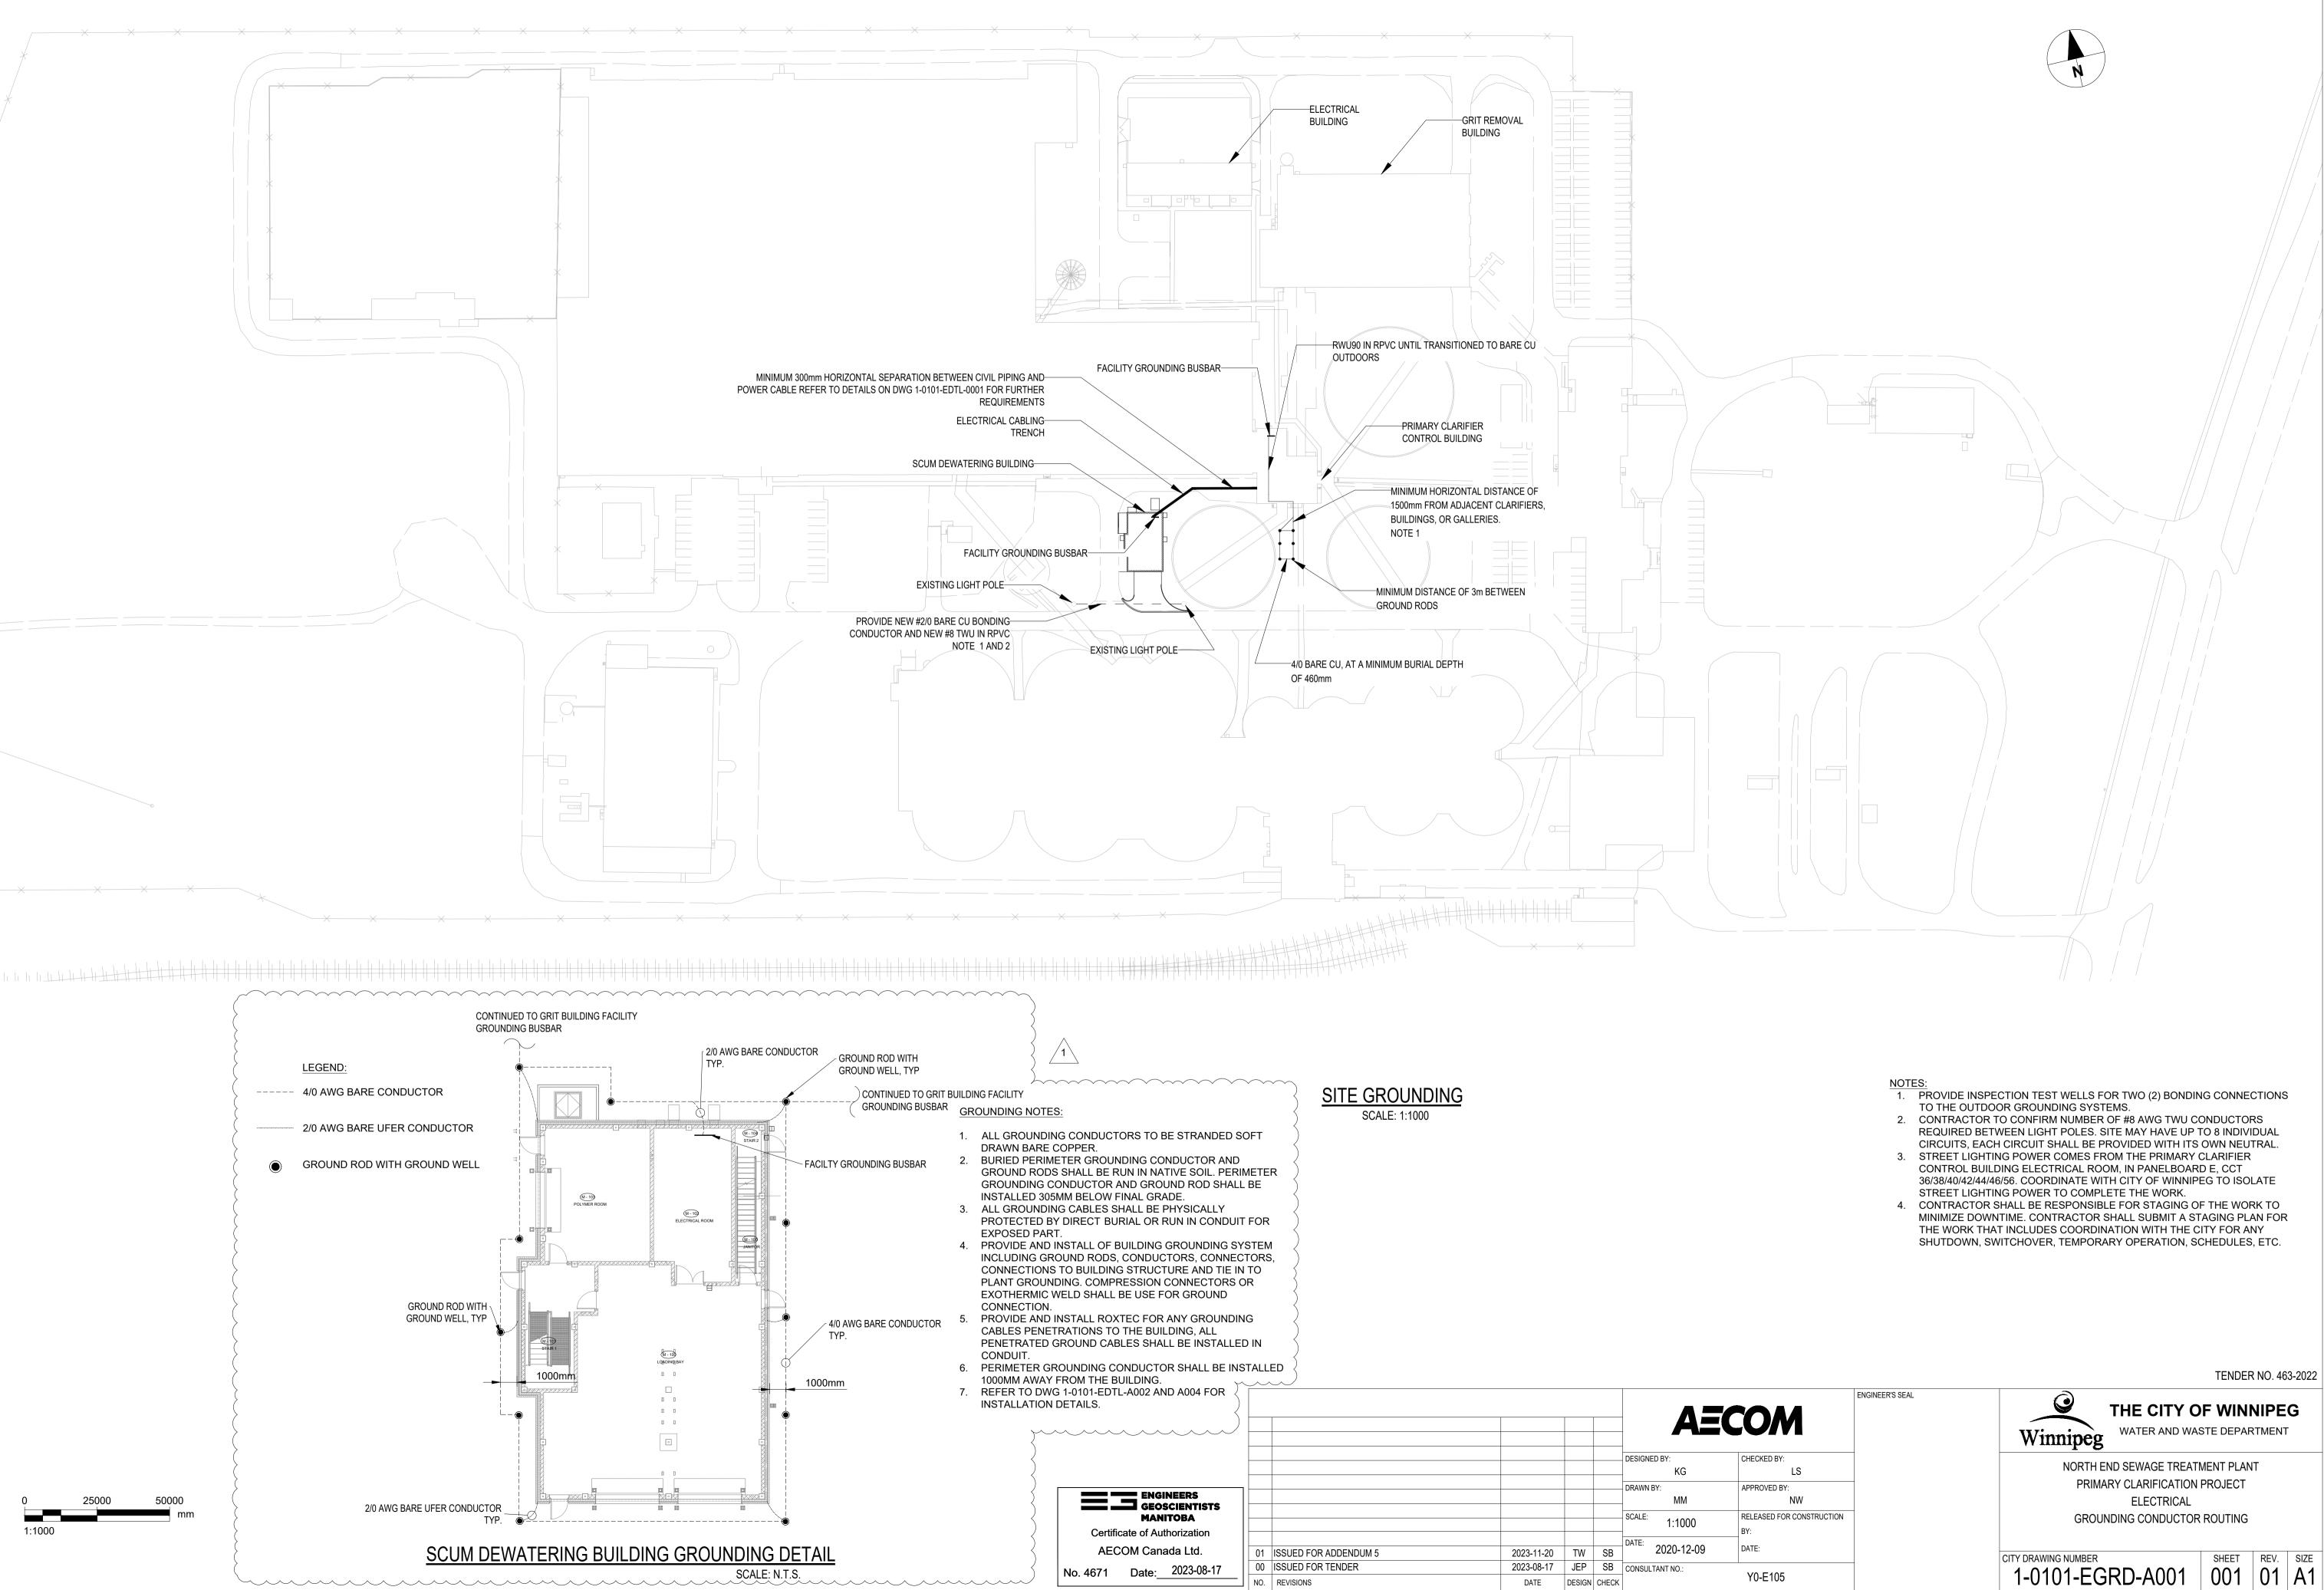

|                                                             |                 |                                                                                                                                                                                                        |         |                  |                 | • -•       |
|-------------------------------------------------------------|-----------------|--------------------------------------------------------------------------------------------------------------------------------------------------------------------------------------------------------|---------|------------------|-----------------|------------|
| M                                                           | ENGINEER'S SEAL | Image: Winnipeg THE CITY OF WINNIPEG   WATER AND WASTE DEPARTMENT WATER AND WASTE DEPARTMENT   NORTH END SEWAGE TREATMENT PLANT PRIMARY CLARIFICATION PROJECT   ELECTRICAL GROUNDING CONDUCTOR ROUTING |         |                  |                 |            |
| CKED BY:<br>LS<br>ROVED BY:<br>NW<br>CASED FOR CONSTRUCTION | _               |                                                                                                                                                                                                        |         |                  |                 |            |
| е<br>Э-Е105                                                 | _               | CITY DRAWING NUMBER                                                                                                                                                                                    | RD-A001 | sheet <b>001</b> | <sup>REV.</sup> | size<br>A1 |