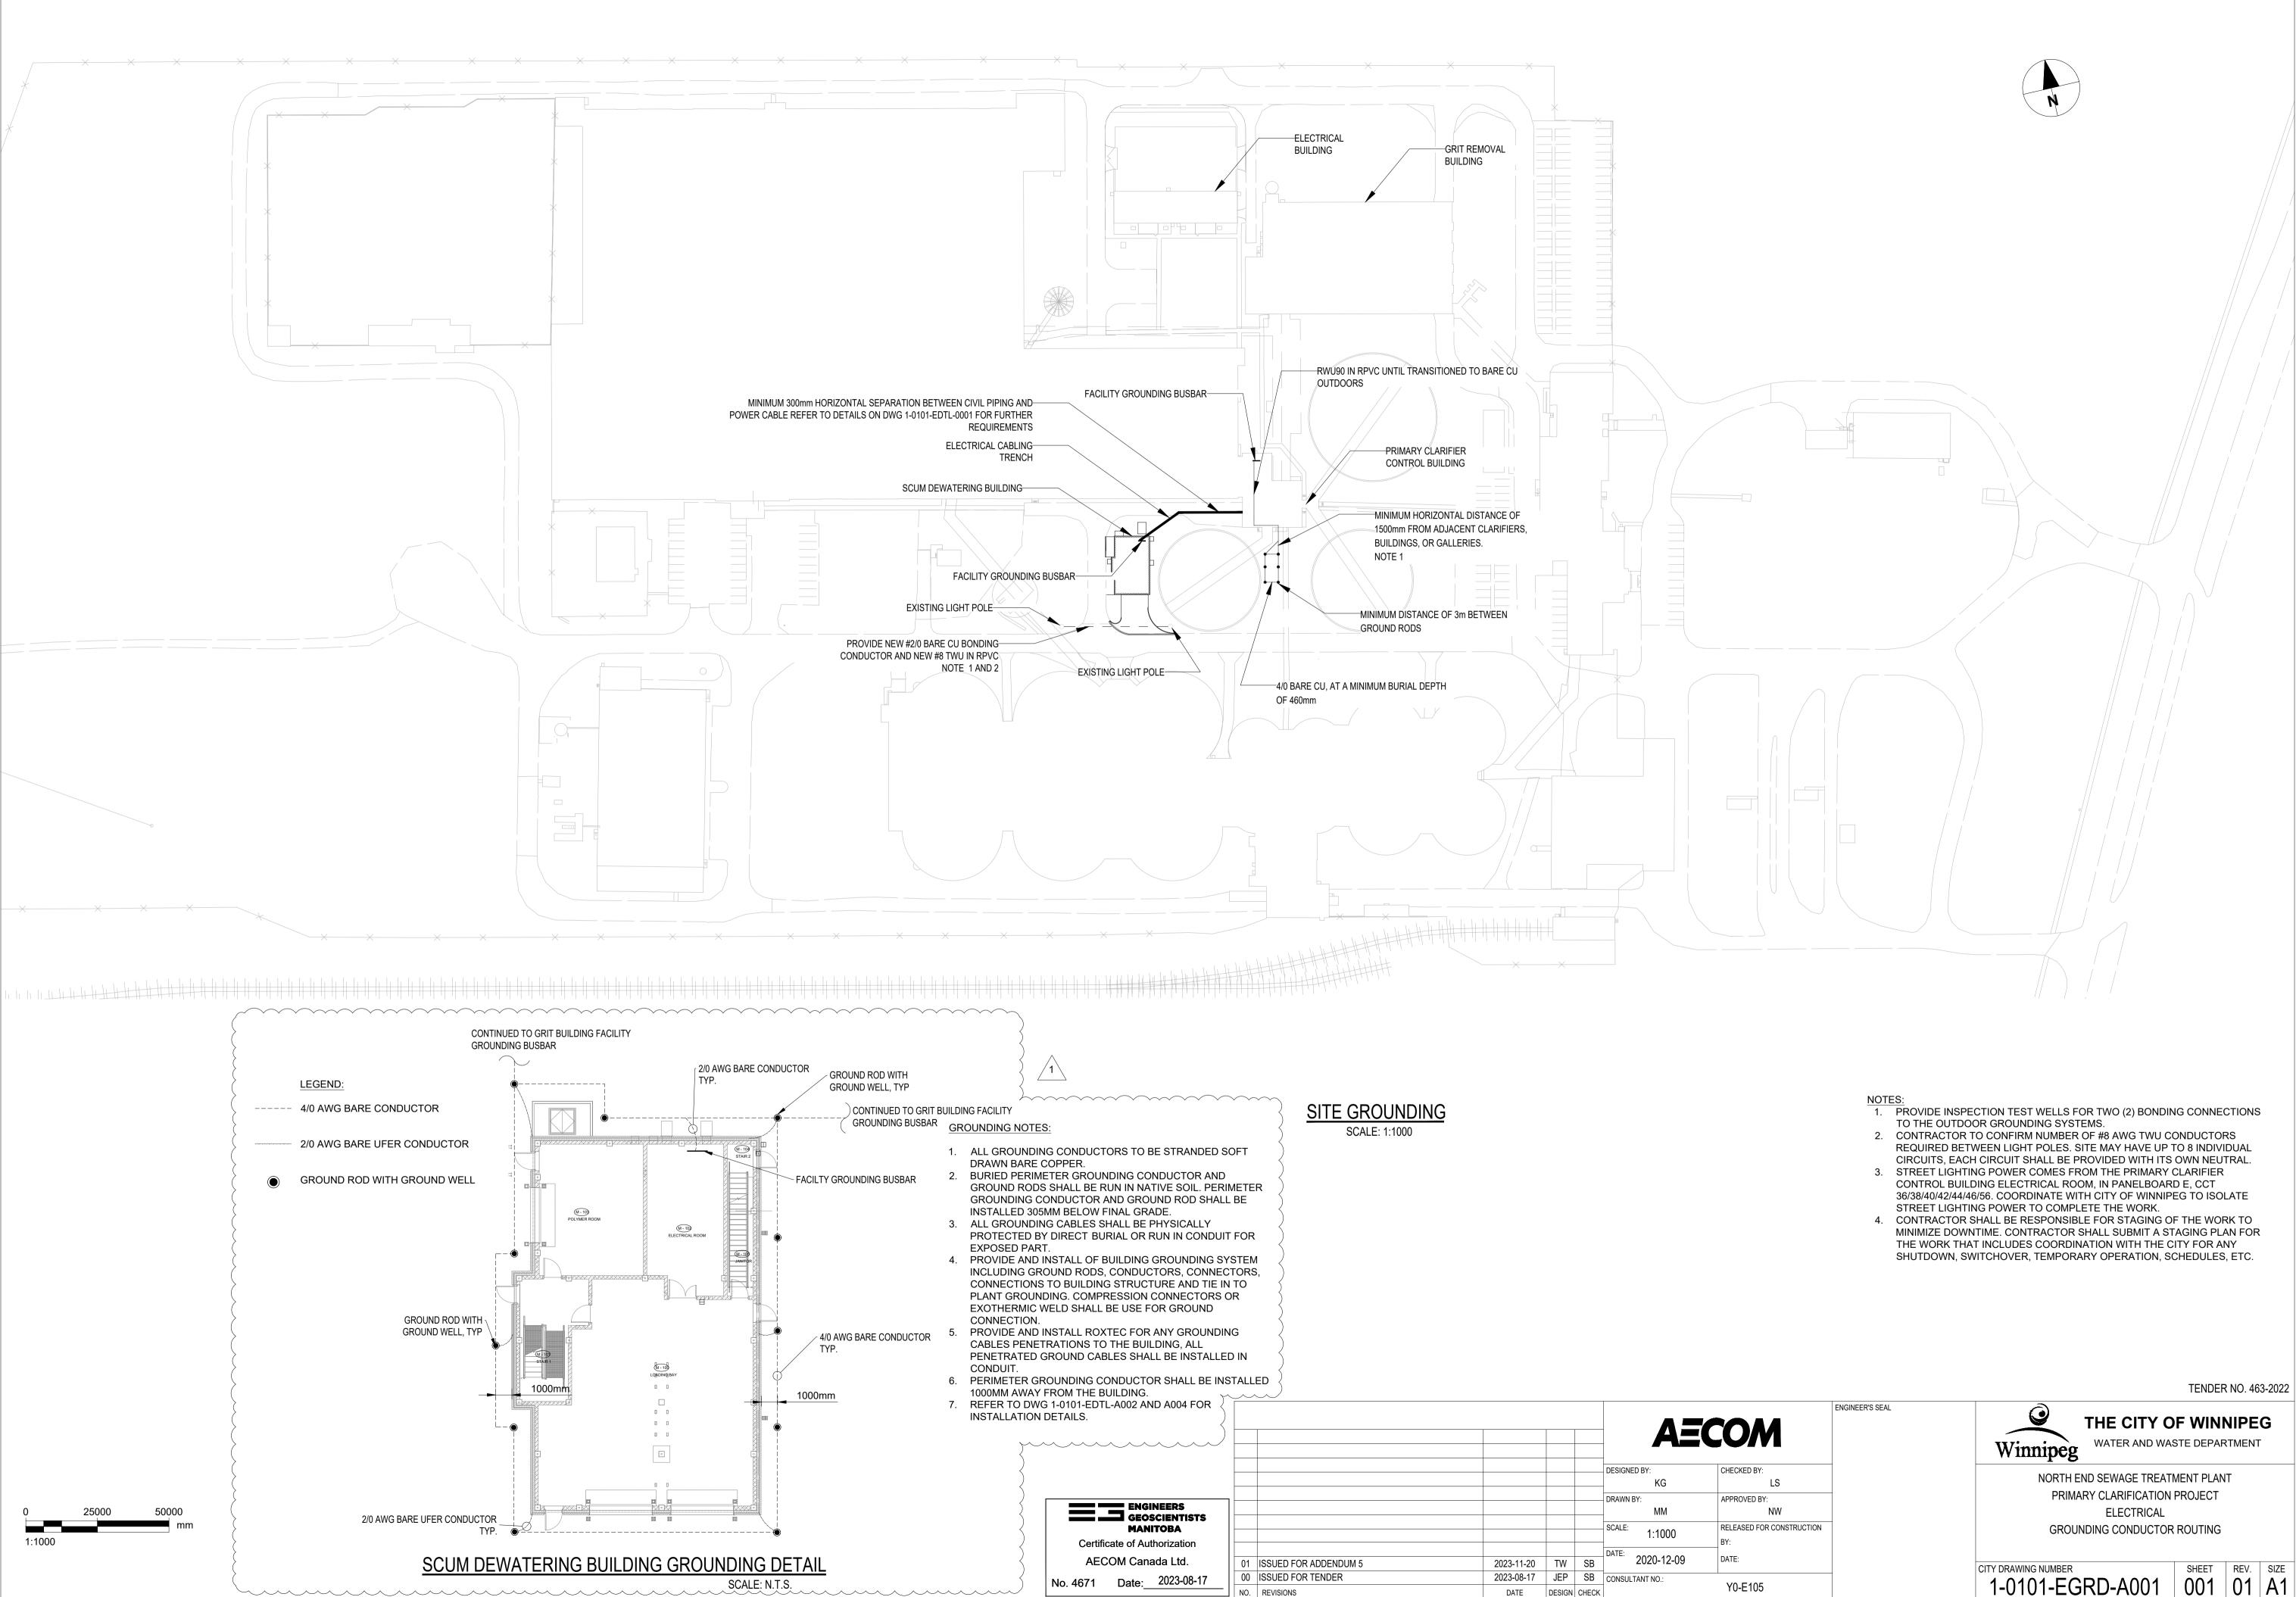

|                                                             |                 |                                                                                                                                                                                                        |         |                  |                 | • -•       |
|-------------------------------------------------------------|-----------------|--------------------------------------------------------------------------------------------------------------------------------------------------------------------------------------------------------|---------|------------------|-----------------|------------|
| M                                                           | ENGINEER'S SEAL | Image: Winnipeg THE CITY OF WINNIPEG   WATER AND WASTE DEPARTMENT WATER AND WASTE DEPARTMENT   NORTH END SEWAGE TREATMENT PLANT PRIMARY CLARIFICATION PROJECT   ELECTRICAL GROUNDING CONDUCTOR ROUTING |         |                  |                 |            |
| CKED BY:<br>LS<br>ROVED BY:<br>NW<br>CASED FOR CONSTRUCTION | _               |                                                                                                                                                                                                        |         |                  |                 |            |
| е<br>Э-Е105                                                 | _               | CITY DRAWING NUMBER                                                                                                                                                                                    | RD-A001 | sheet <b>001</b> | <sup>REV.</sup> | size<br>A1 |